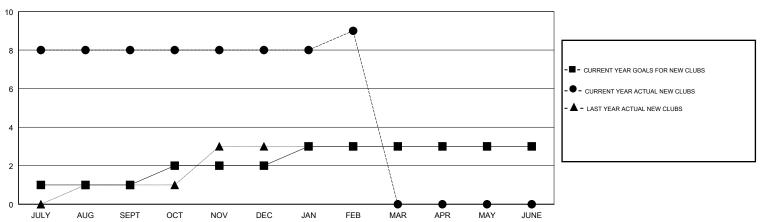

### LOCATION INDIA

**GMT CA** 

| Clubs                 |               |           |               | Members               |                           |                         |                                                    |  |
|-----------------------|---------------|-----------|---------------|-----------------------|---------------------------|-------------------------|----------------------------------------------------|--|
| RESULTS FOR 2017-2018 |               |           |               | RESULTS FOR 2017-2018 |                           |                         |                                                    |  |
| QUARTER               | NEW CLUB GOAL | NEW CLUBS | DROPPED CLUBS | QUARTER               | MEMBER GROWTH NET<br>GOAL | MEMBER GROWTH<br>ACTUAL | DROPPED<br>MEMBERS ACTUAL<br>(including transfers) |  |
| JULY/AUG/SEPT         | 1             | 8         | 0             | JULY/AUG/SEPT         | 35                        | 220                     | 133                                                |  |
| OCT/NOV/DEC           | 1             | 0         | 5             | OCT/NOV/DEC           | 35                        | 35                      | 144                                                |  |
| JAN/FEB/MAR           | 1             | 1         | 0             | JAN/FEB/MAR           | 35                        | 25                      | 38                                                 |  |
| APR/MAY/JUNE          | 0             | 0         | 0             | APR/MAY/JUNE          | 15                        | 0                       | 0                                                  |  |

# GOALS AND ACTUAL NEW CLUBS CUMULATIVE