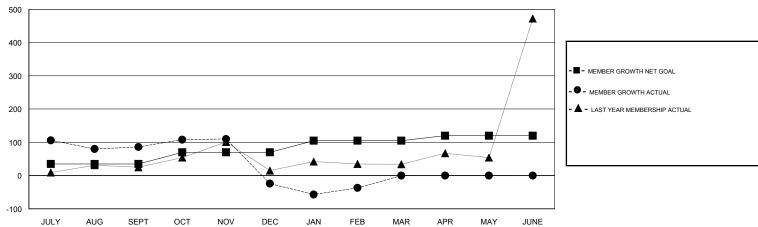

### LOCATION INDIA

**GMT CA** 

| Clubs                 |               |           |               | Members               |                           |                         |                                                    |  |
|-----------------------|---------------|-----------|---------------|-----------------------|---------------------------|-------------------------|----------------------------------------------------|--|
| RESULTS FOR 2017-2018 |               |           |               | RESULTS FOR 2017-2018 |                           |                         |                                                    |  |
| QUARTER               | NEW CLUB GOAL | NEW CLUBS | DROPPED CLUBS | QUARTER               | MEMBER GROWTH NET<br>GOAL | MEMBER GROWTH<br>ACTUAL | DROPPED<br>MEMBERS ACTUAL<br>(including transfers) |  |
| JULY/AUG/SEPT         | 1             | 8         | 0             | JULY/AUG/SEPT         | 35                        | 220                     | 133                                                |  |
| OCT/NOV/DEC           | 1             | 0         | 5             | OCT/NOV/DEC           | 35                        | 35                      | 144                                                |  |
| JAN/FEB/MAR           | 1             | 1         | 0             | JAN/FEB/MAR           | 35                        | 25                      | 38                                                 |  |
| APR/MAY/JUNE          | 0             | 0         | 0             | APR/MAY/JUNE          | 15                        | 0                       | 0                                                  |  |

# GOALS AND ACTUAL MEMBERS CUMULATIVE

| DROPPED CLUBS: 5  DROPPED MEMBERS |     | 26 CLUBS OF 66 ADDED 1 OR MORE NEW MEMBERS | GENDER DISTRIBUTION  MALE 2,102 (73.06%)  FEMALE 775 (26.94%)  Women Percentage Fiscal Year Goal: 25% |  |       |
|-----------------------------------|-----|--------------------------------------------|-------------------------------------------------------------------------------------------------------|--|-------|
| DECEASED                          | 6   | CLICK HERE FOR CUMULATIVE                  | TOTAL FAMILY UNIT MEMBERS                                                                             |  | 1,539 |
| CLUB CANCELLED                    | 108 | MEMBERSHIP DATA                            |                                                                                                       |  | 222   |
| OTHER 201                         |     |                                            | FAMILY MEMBERS PAYING HALF DUES                                                                       |  | 886   |
| TOTAL                             | 315 |                                            |                                                                                                       |  |       |